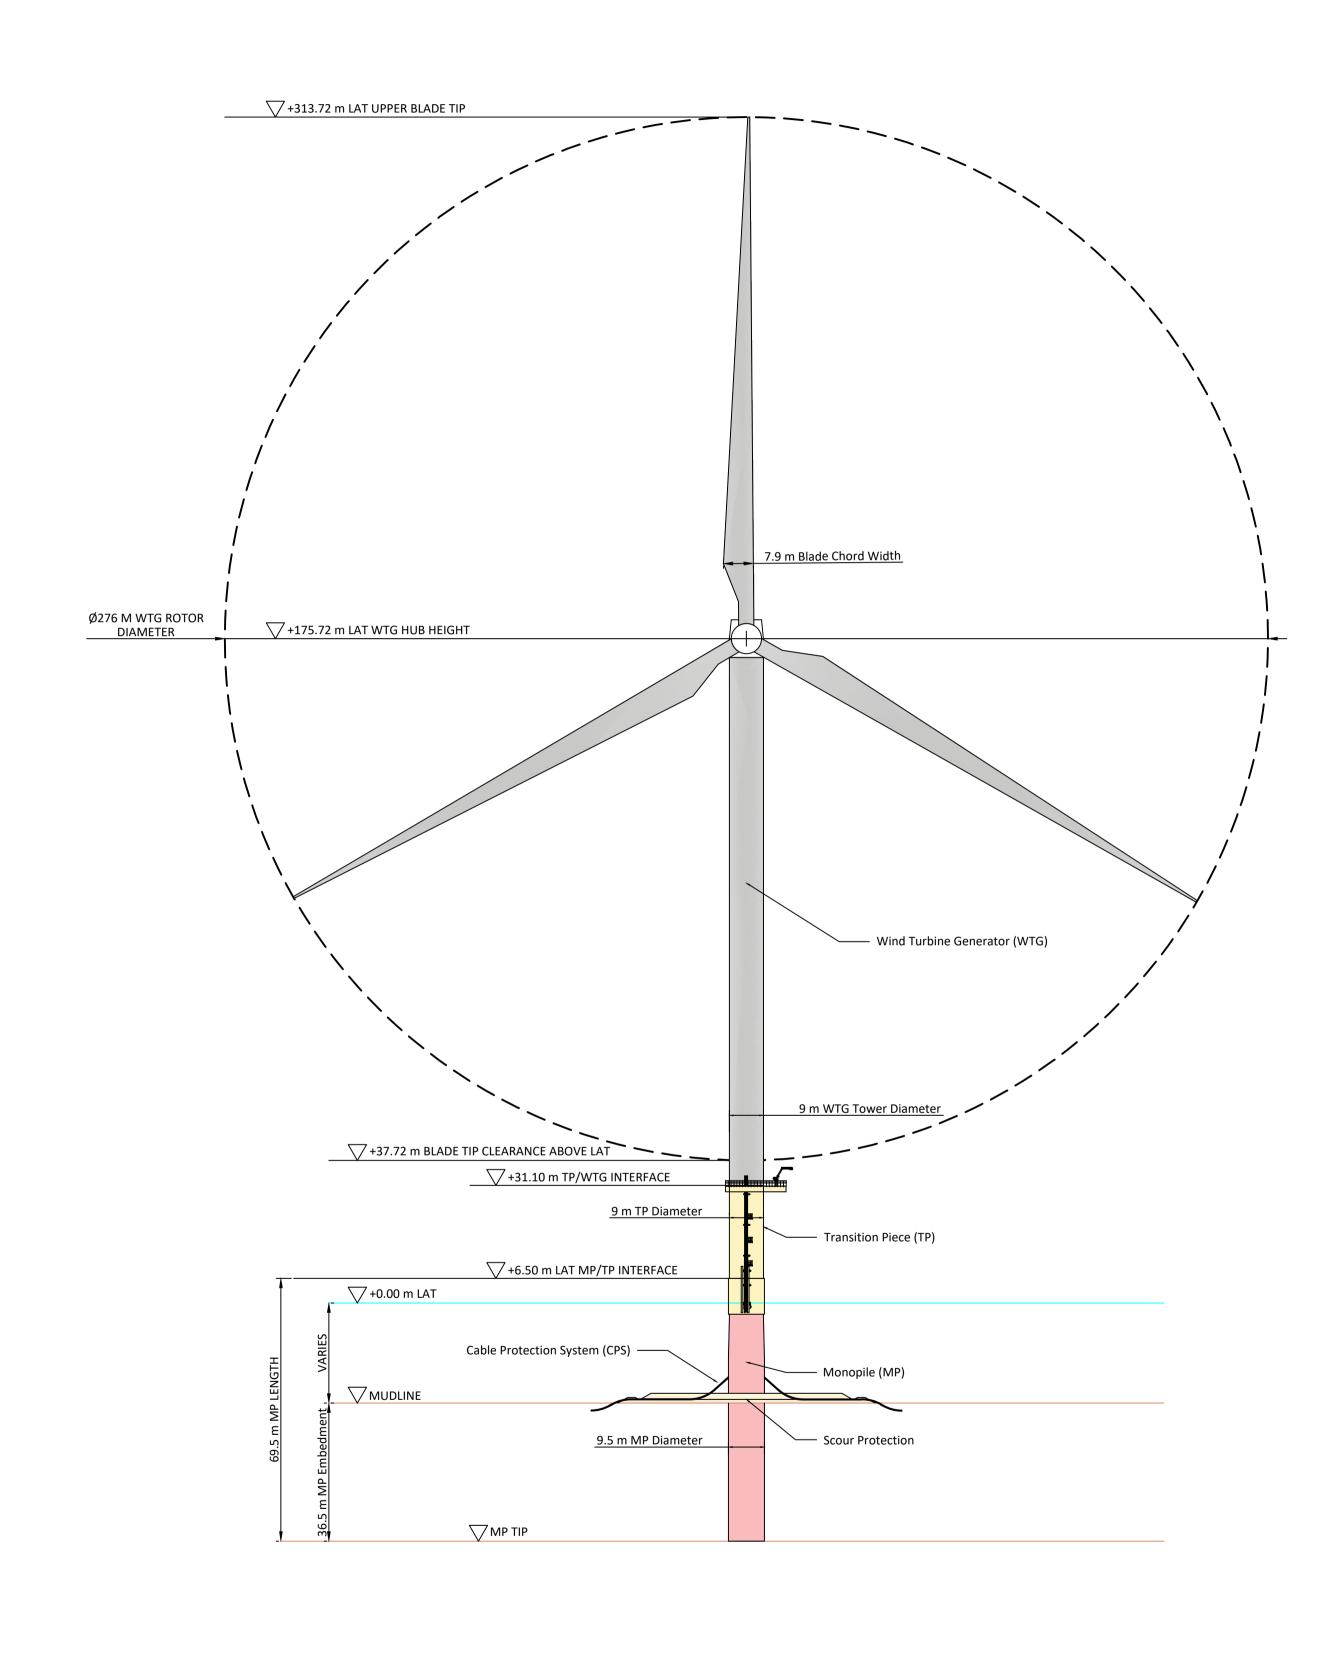

| DATUMS |                          |               |
|--------|--------------------------|---------------|
| DATUM  | DESCRIPTION              | ELEVATION (m) |
| MSL    | MEAN SEA LEVEL           | 1.72          |
| LAT    | LOWEST ASTRONOMICAL TIDE | 0.00          |

1. For Planning purposes only. Not for construction. 2. All dimensions are in metres. 3. All levels are in metres above LAT. Cable Protection Systems (CPS) are tubes made of polymer and / or cast-iron shells designed to protect the cable. 5. The plan is compliant with An Bord Pleanála's s287B Opinion. Key to Symbols Safety, Health and Environmental Information MN MN DM Drawn Ch'k'd App'd **CODLING WIND PARK** LAYOUT OPTION B WIND TURBINE GENERATOR (WTG) DETAILS 1:1,000 Planning STD TOBIN Drawing Number

CWP-TOB-CON-08-02-DWG-0059

**ELEVATION ON MONOPILE ARRANGEMENT** 

This document is issued for the party which commissioned it and for specific purposes connected with the captioned project only. It should not be relied upon by any other party or used for any other purpose. We accept no responsibility for the consequences of this document being relied upon by any other party, or being used for any other purpose, or containing any error or omission which is due to an error or omission in data supplied to us by other parties.